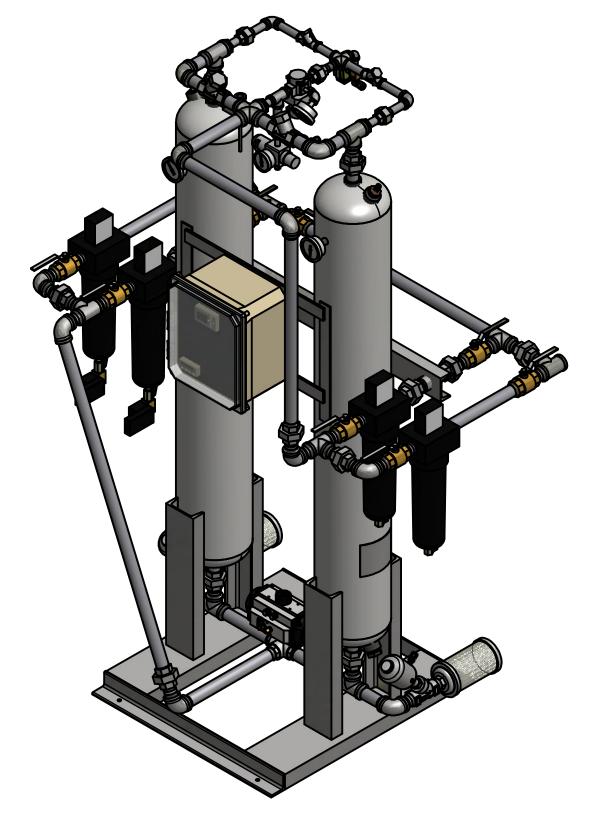

## HRL-0100-1-9 HEATLESS DESICCANT AIR DRYER

AT20-502

**GENERAL ARRANGEMENT** 

SHEET: 1 OF 2

В

**TOLERANCES UNLESS** OTHERWISE SPECIFIED:

FRACTIONS =± 1/4 "

ANGLES  $=\pm$  3° INCHES = $\pm$  1/2 "

QTY

2

1

ITEM

1

DRAWING NO.

SCALE: N/A

PRESSURE REGULATOR, PURGE 2 PRESSURE GAUGE, PURGE 3 1 CHECK VALVE, PURGE 2 4 SOLENOID VALVE, REPRESS 5 1 COALESCER PRE-FILTER 6 2 DEW POINT MONITOR (OPTIONAL) 7 1 MOISTURE INDICATOR 8 1 2 RELIEF VALVE, TANKS 9 10 PRESSURE REGULATOR, CONTROL PRESSURE GAUGE, CONTROL 11 1 12 PRESSURE GAUGE, TANKS 2 13 1 3- WAY BALL VALVE, INLET PARTICULATE AFTER-FILTER 14 2 ANGLE BODY VALVE, EXHUAST 15 MUFFLER, EXHAUST 16 2 MANUAL BALL VALVE, BYPASS 17 9 18 120 LBS DESICCANT