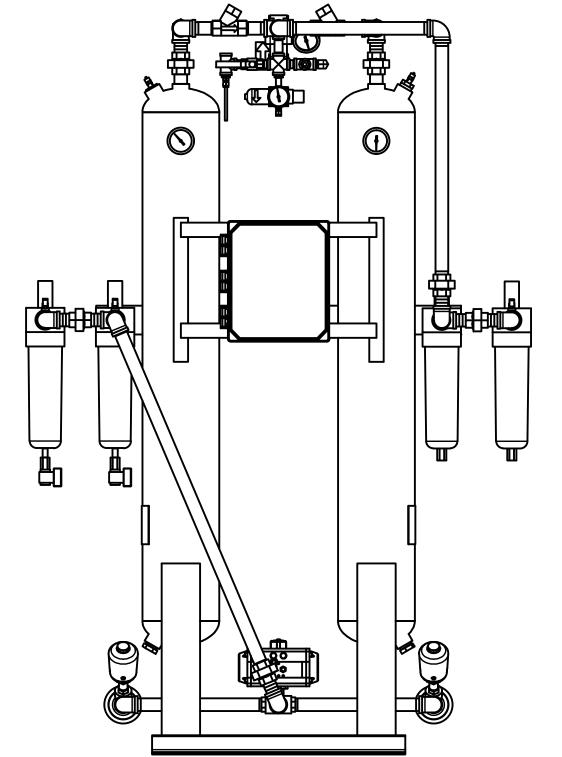

## HRL-0100-1-9 HEATLESS DESICCANT AIR DRYER **GENERAL ARRANGEMENT**

SHEET: 2 OF 2

AT20-502

OTHERWISE SPECIFIED: FRACTIONS =± 1/4 "

REV.

В

**TOLERANCES UNLESS** 

ANGLES = $\pm$  3° INCHES = $\pm$  1/2 "

QTY

2

1

ITEM

1

DRAWING NO.

SCALE: N/A

PRESSURE REGULATOR, PURGE 2 PRESSURE GAUGE, PURGE 3 1 CHECK VALVE, PURGE 2 4 SOLENOID VALVE, REPRESS 5 1 COALESCER PRE-FILTER 6 2 DEW POINT MONITOR (OPTIONAL) 7 1 MOISTURE INDICATOR 8 1 2 RELIEF VALVE, TANKS 9 10 PRESSURE REGULATOR, CONTROL PRESSURE GAUGE, CONTROL 11 1 12 PRESSURE GAUGE, TANKS 2 13 1 3- WAY BALL VALVE, INLET PARTICULATE AFTER-FILTER 14 2 ANGLE BODY VALVE, EXHUAST 15 MUFFLER, EXHAUST 16 2 MANUAL BALL VALVE, BYPASS 17 9 18 120 LBS DESICCANT

DESCRIPTION

CHECK VALVE, OUTLET