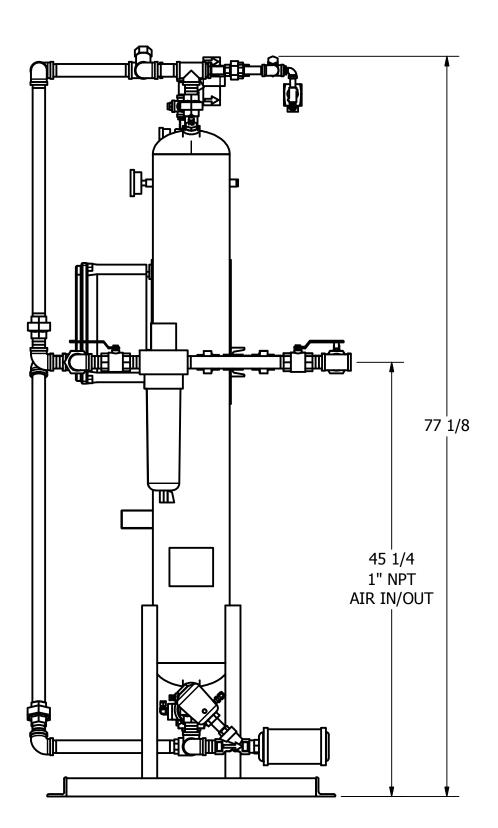

## HRL-0100-1-9 HEATLESS DESICCANT AIR DRYER **GENERAL ARRANGEMENT**

SHEET: 2 OF 2

AT20-502

OTHERWISE SPECIFIED: FRACTIONS =± 1/4 "

REV.

В

**TOLERANCES UNLESS** 

ANGLES = $\pm$  3° INCHES = $\pm$  1/2 "

QTY

2

1

ITEM

1

DRAWING NO.

SCALE: N/A

PRESSURE REGULATOR, PURGE 2 PRESSURE GAUGE, PURGE 3 1 CHECK VALVE, PURGE 2 4 SOLENOID VALVE, REPRESS 5 1 COALESCER PRE-FILTER 6 2 DEW POINT MONITOR (OPTIONAL) 7 1 MOISTURE INDICATOR 8 1 2 RELIEF VALVE, TANKS 9 10 PRESSURE REGULATOR, CONTROL PRESSURE GAUGE, CONTROL 11 1 12 PRESSURE GAUGE, TANKS 2 13 1 3- WAY BALL VALVE, INLET PARTICULATE AFTER-FILTER 14 2 ANGLE BODY VALVE, EXHUAST 15 MUFFLER, EXHAUST 16 2 MANUAL BALL VALVE, BYPASS 17 9 18 120 LBS DESICCANT

DESCRIPTION

CHECK VALVE, OUTLET