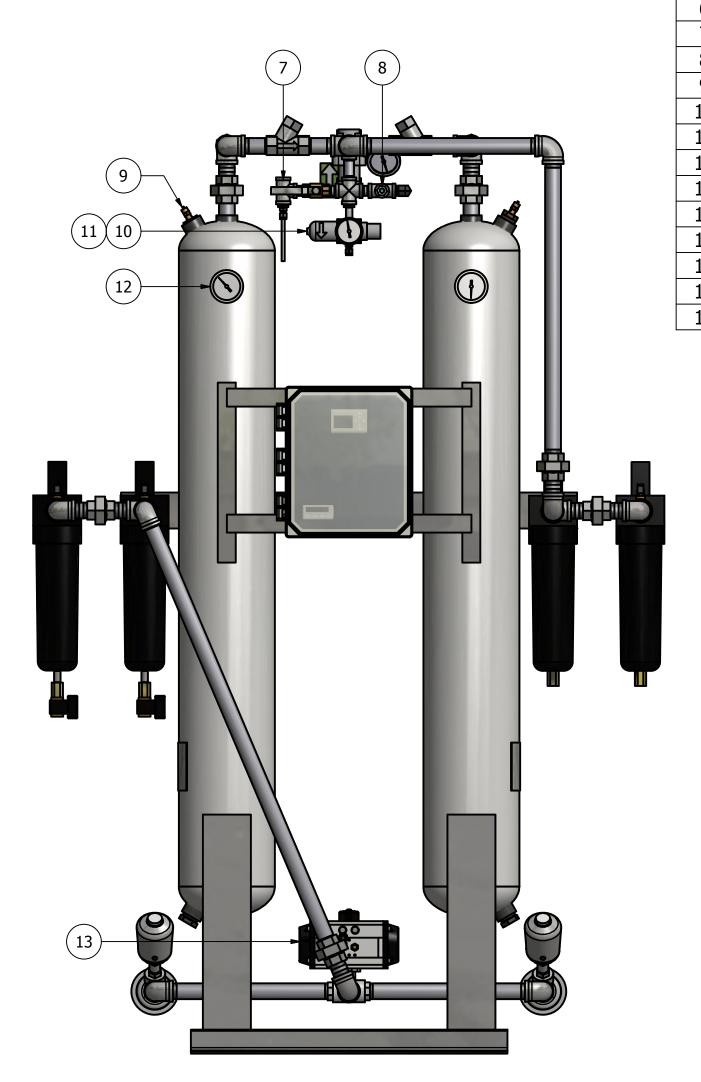

## HRL-0100-1-9 HEATLESS DESICCANT AIR DRYER **GENERAL ARRANGEMENT**

SHEET: 2 OF 2

AT20-502

OTHERWISE SPECIFIED: FRACTIONS =± 1/4 "

REV.

В

**TOLERANCES UNLESS** 

ANGLES = $\pm$  3° INCHES = $\pm$  1/2 "

QTY

2

1

ITEM

1

DRAWING NO.

SCALE: N/A

PRESSURE REGULATOR, PURGE 2 PRESSURE GAUGE, PURGE 3 1 CHECK VALVE, PURGE 2 4 SOLENOID VALVE, REPRESS 5 1 COALESCER PRE-FILTER 6 2 DEW POINT MONITOR (OPTIONAL) 7 1 MOISTURE INDICATOR 8 1 2 RELIEF VALVE, TANKS 9 10 PRESSURE REGULATOR, CONTROL PRESSURE GAUGE, CONTROL 11 1 12 PRESSURE GAUGE, TANKS 2 13 1 3- WAY BALL VALVE, INLET PARTICULATE AFTER-FILTER 14 2 ANGLE BODY VALVE, EXHUAST 15 MUFFLER, EXHAUST 16 2 MANUAL BALL VALVE, BYPASS 17 9 18 120 LBS DESICCANT

DESCRIPTION

CHECK VALVE, OUTLET