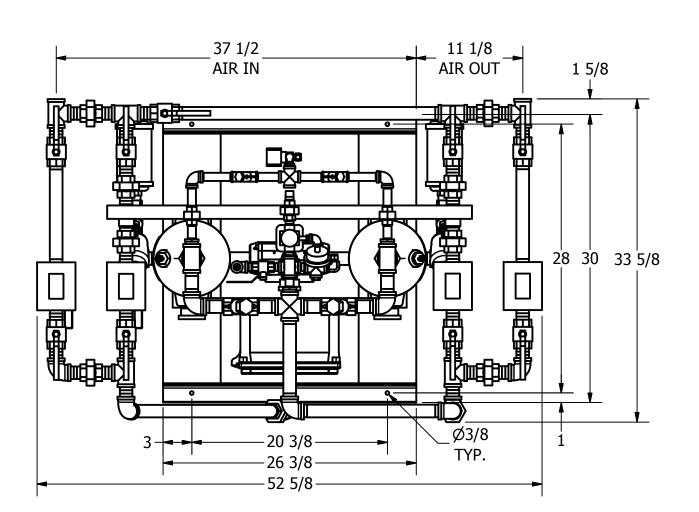

## HRL-0100-1-9 HEATLESS DESICCANT AIR DRYER

AT20-502

**GENERAL ARRANGEMENT** 

SHEET: 1 OF 2

В

**TOLERANCES UNLESS** OTHERWISE SPECIFIED:

FRACTIONS =± 1/4 "

ANGLES  $=\pm$  3° INCHES = $\pm$  1/2 "

QTY

2

1

ITEM

1

DRAWING NO.

SCALE: N/A

PRESSURE REGULATOR, PURGE 2 PRESSURE GAUGE, PURGE 3 1 CHECK VALVE, PURGE 2 4 SOLENOID VALVE, REPRESS 5 1 COALESCER PRE-FILTER 6 2 DEW POINT MONITOR (OPTIONAL) 7 1 MOISTURE INDICATOR 8 1 2 RELIEF VALVE, TANKS 9 10 PRESSURE REGULATOR, CONTROL PRESSURE GAUGE, CONTROL 11 1 12 PRESSURE GAUGE, TANKS 2 13 1 3- WAY BALL VALVE, INLET PARTICULATE AFTER-FILTER 14 2 ANGLE BODY VALVE, EXHUAST 15 MUFFLER, EXHAUST 16 2 MANUAL BALL VALVE, BYPASS 17 9 18 120 LBS DESICCANT

DESCRIPTION

CHECK VALVE, OUTLET